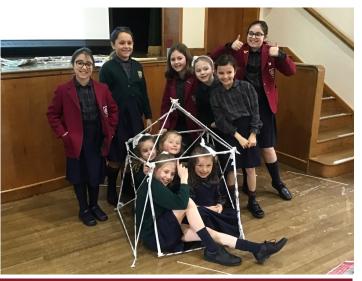

## Founder's Day STEM Activities

On Founder's Day the children were tasked with designing and making a shelter for the Quiet Area in the playground. They had to fit 5 children in the shelter and could only use a limited amount of newspaper and masking tape. They worked in their Houses to create newspaper rods to then join together to make their structure. The children learnt that the strongest shape in building is a triangle. They also put into practice the 5 C's: collaboration, communication, creativity, courage and curiosity. They worked really well and all achieved their task!