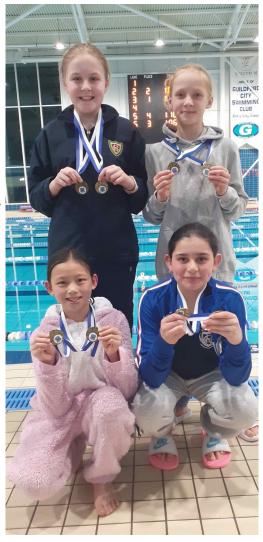

## ESSA Primary Schools Swimming Gala-Saturday 14th March

Rydes Hill took part in the ESSA Primary Schools Surrey Gala on Saturday 14th March 2020. The atmosphere in the pool was amazing and our girls swam brilliantly.

Tillie T was roped in for warm-ups and made a fantastic and willing reserve, rooting for her team and motivating them to succeed. Thank you Tillie for your enthusiasm.

Many congratulations go to Lakita T, Scarlett T, Izzy R and April L for coming 1st in both the Freestyle 1:06.21 and Medley 1:15.53 Small Schools Relays, winning two fantastic trophies for Rydes Hill. We are keeping our fingers crossed that the Regional Finals will take place on Saturday 9th May at the Spectrum for the next round. Watch this space, all going well - Rydes Hill may even make it to Nationals in Sheffield on the 20th June 2020. Well done girls - we are so proud of you.