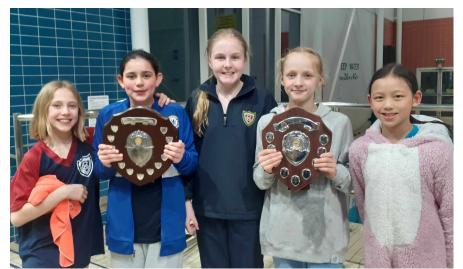

## ESSA Primary Schools Swimming Gala-Saturday 14th March

Rydes Hill took part in the ESSA Primary Schools Surrey Gala on Saturday 14th March 2020. The atmosphere in the pool was amazing and our girls swam brilliantly.

Tillie T was roped in for warm-ups and made a fantastic and willing reserve, rooting for her team and motivating them to succeed. Thank you Tillie for your enthusiasm.

Many congratulations go to Lakita T, Scarlett T, Izzy R and April L for coming 1st in both the Freestyle 1:06.21 and Medley 1:15.53 Small Schools Relays, winning two fantastic trophies for Rydes Hill. We are keeping our fingers crossed that the Regional Finals will take place on Saturday 9th May at the Spectrum for the next round. Watch this space, all going well - Rydes Hill may even make it to Nationals in Sheffield on the 20th June 2020. Well done girls - we are so proud of you.