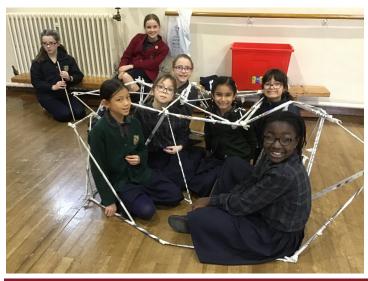

## Founder's Day STEM Activities

On Founder's Day the children were tasked with designing and making a shelter for the Quiet Area in the playground. They had to fit 5 children in the shelter and could only use a limited amount of newspaper and masking tape. They worked in their Houses to create newspaper rods to then join together to make their structure. The children learnt that the strongest shape in building is a triangle. They also put into practice the 5 C's: collaboration, communication, creativity, courage and curiosity. They worked really well and all achieved their task!