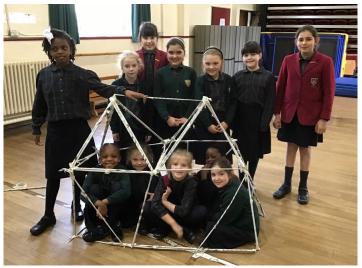

## Founder's Day STEM Activities

On Founder's Day the children were tasked with designing and making a shelter for the Quiet Area in the playground. They had to fit 5 children in the shelter and could only use a limited amount of newspaper and masking tape. They worked in their Houses to create newspaper rods to then join together to make their structure. The children learnt that the strongest shape in building is a triangle. They also put into practice the 5 C's: collaboration, communication, creativity, courage and curiosity. They worked really well and all achieved their task!