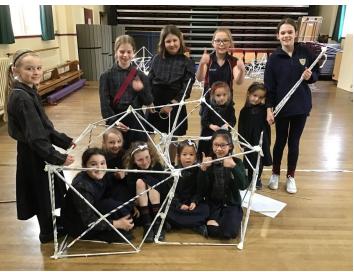

## Founder's Day STEM Activities

On Founder's Day the children were tasked with designing and making a shelter for the Quiet Area in the playground. They had to fit 5 children in the shelter and could only use a limited amount of newspaper and masking tape. They worked in their Houses to create newspaper rods to then join together to make their structure. The children learnt that the strongest shape in building is a triangle. They also put into practice the 5 C's: collaboration, communication, creativity, courage and curiosity. They worked really well and all achieved their task!