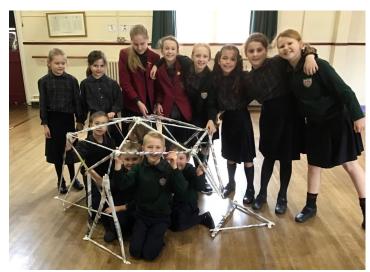

## Founder's Day STEM Activities

On Founder's Day the children were tasked with designing and making a shelter for the Quiet Area in the playground. They had to fit 5 children in the shelter and could only use a limited amount of newspaper and masking tape. They worked in their Houses to create newspaper rods to then join together to make their structure. The children learnt that the strongest shape in building is a triangle. They also put into practice the 5 C's: collaboration, communication, creativity, courage and curiosity. They worked really well and all achieved their task!