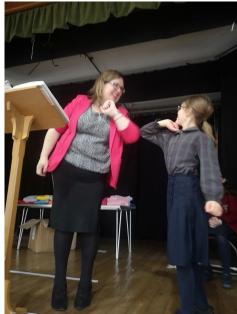

## Our new style of congratulations at Achievement Assembly!

Form One sporting their hoodies early—we'll make sure we take lots more pictures when the girls are all next together!