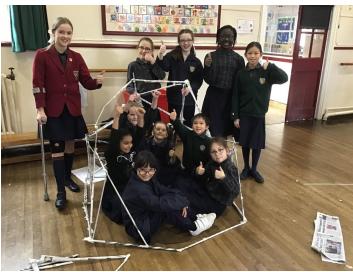

## Founder's Day STEM Activities

On Founder's Day the children were tasked with designing and making a shelter for the Quiet Area in the playground. They had to fit 5 children in the shelter and could only use a limited amount of newspaper and masking tape. They worked in their Houses to create newspaper rods to then join together to make their structure. The children learnt that the strongest shape in building is a triangle. They also put into practice the 5 C's: collaboration, communication, creativity, courage and curiosity. They worked really well and all achieved their task!